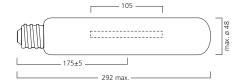

## **APPLICATIONS**

- Greenhouses
- Flower Plant Houses
- Domestic plant growth facilities

| Code    | Description              | Ean Code      | Bulb<br>finish | Bulb<br>shape | Lamp<br>base | Voltage | WAttage | lamp life | Colour<br>temperature | Luminous<br>flux | Energy<br>class |
|---------|--------------------------|---------------|----------------|---------------|--------------|---------|---------|-----------|-----------------------|------------------|-----------------|
|         |                          |               | 1111311        | Jilape        | Dusc         | (V)     | (W)     | (h)       | (K)                   | (lm)             | Cicio           |
| 0020816 | SHP-T 250W GROXPRESS E40 | 5410288208169 | Clear          | Tubular       | E40          | 100     | 250     | 28000     | 2000                  | 33000            | A++             |
| 0020817 | SHP-T 400W GROXPRESS E40 | 5410288208176 | Clear          | Tubular       | E40          | 100     | 400     | 28000     | 2000                  | 55000            | A++             |
| 0020818 | Shp-T 600w Groxpress E40 | 5410288208183 | Clear          | Tubular       | E40          | 115     | 600     | 32000     | 2050                  | 90000            | A++             |