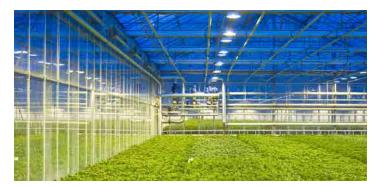

Sylvania's new GroXpress is an ideal solution for small and medium scale greenhouses and domestic plant growth facilities for flowering plants and vegetables. It also provides an opportunity for out of season crops.GroXpress is optimized for high Phytolumens and its light spectrum maximizes red output which is essential for plant growth.

## **APPLICATIONS**

- Greenhouses
- Flower Plant Houses
- Domestic plant growth facilities

| Code    | Description              | Ean Code      | Bulb<br>finish | Bulb<br>shape | Lamp<br>base | Voltage | WAttage | lamp life | Colour<br>temperature | Luminous<br>flux | Energy<br>class |
|---------|--------------------------|---------------|----------------|---------------|--------------|---------|---------|-----------|-----------------------|------------------|-----------------|
|         |                          |               | 1111311        | Jilape        | Dusc         | (V)     | (W)     | (h)       | (K)                   | (lm)             | Cicio           |
| 0020816 | SHP-T 250W GROXPRESS E40 | 5410288208169 | Clear          | Tubular       | E40          | 100     | 250     | 28000     | 2000                  | 33000            | A++             |
| 0020817 | SHP-T 400W GROXPRESS E40 | 5410288208176 | Clear          | Tubular       | E40          | 100     | 400     | 28000     | 2000                  | 55000            | A++             |
| 0020818 | Shp-T 600w Groxpress E40 | 5410288208183 | Clear          | Tubular       | E40          | 115     | 600     | 32000     | 2050                  | 90000            | A++             |