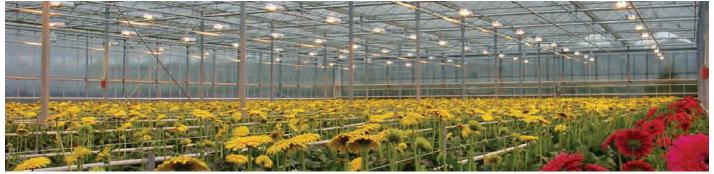

Sylvania's new GroXpress is an ideal solution for small and medium scale greenhouses and domestic plant growth facilities for flowering plants and vegetables. It also provides an opportunity for out of season crops.GroXpress is optimized for high Phytolumens and its light spectrum maximizes red output which is essential for plant growth.

## **APPLICATIONS**

- Greenhouses
- Flower Plant Houses
- Domestic plant growth facilities

| Code    | Description              | Ean Code      | Bulb<br>finish | Bulb<br>shape | Lamp<br>base | Voltage | WAttage | lamp life | Colour<br>temperature | Luminous<br>flux | Energy<br>class |
|---------|--------------------------|---------------|----------------|---------------|--------------|---------|---------|-----------|-----------------------|------------------|-----------------|
|         |                          |               | 1111311        | Jilape        | Dusc         | (V)     | (W)     | (h)       | (K)                   | (lm)             | Cicio           |
| 0020816 | SHP-T 250W GROXPRESS E40 | 5410288208169 | Clear          | Tubular       | E40          | 100     | 250     | 28000     | 2000                  | 33000            | A++             |
| 0020817 | SHP-T 400W GROXPRESS E40 | 5410288208176 | Clear          | Tubular       | E40          | 100     | 400     | 28000     | 2000                  | 55000            | A++             |
| 0020818 | Shp-T 600w Groxpress E40 | 5410288208183 | Clear          | Tubular       | E40          | 115     | 600     | 32000     | 2050                  | 90000            | A++             |